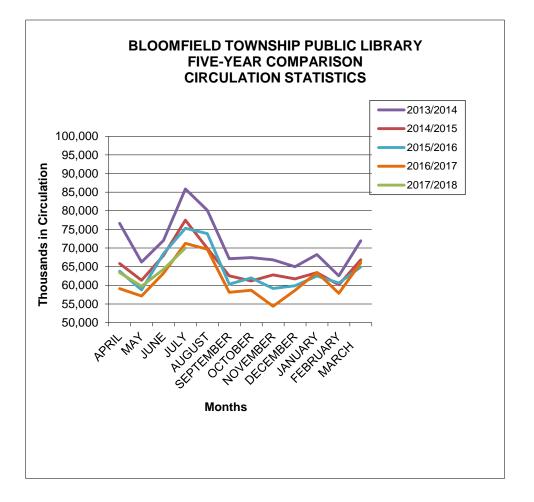

145           | 62,536    | 60,292           | 58,100           |                  |
| OCTOBER   | 67,436           | 61,177    | 61,960           | 58,678           |                  |
| NOVEMBER  | 66,813           | 62,815    | 59,157           | 54,362           |                  |
| DECEMBER  | 65,007           | 61,726    | 59,871           | 58,628           |                  |
| JANUARY   | 68,232           | 63,404    | 62,491           | 63,455           |                  |
| FEBRUARY  | 62,534           | 60,140    | 60,612           | 57,856           |                  |
| MARCH     | 71,961           | 66,845    | 64,896           | 66,071           |                  |
| TOTAL     | 850,044          | 781,244   | 769,492          | 737,549          | 257,483          |



#### BLOOMFIELD TOWNSHIP PUBLIC LIBRARY MONTHLY ACTIVITY REPORT

|                                             | 2016     |            | 2017     |            |
|---------------------------------------------|----------|------------|----------|------------|
| COLLECTION                                  |          |            |          |            |
| Book Collection:                            | 278,603  |            | 273,169  |            |
| Media Collection:                           | 62,556   |            | 61,777   |            |
| Total e-books:                              | 31,080   |            | 31,627   |            |
| Overdrive                                   | 8,683    |            | 9,039    |            |
| EBSCOhost                                   | 19,197   |