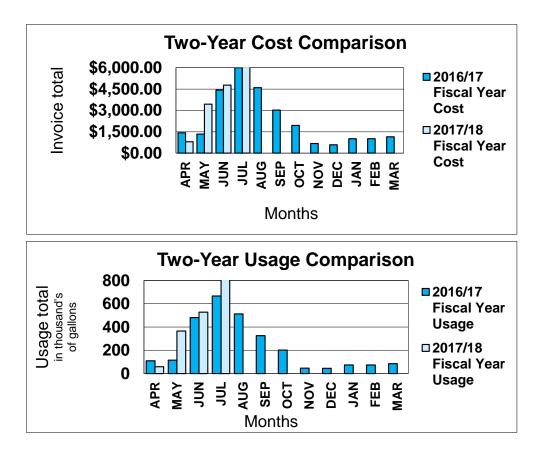

| 74                              |                                 | (74)           |
| FEB   | \$1,011.05                     |                                | (\$1,011.05)   | 74                              |                                 | (74)           |
| MAR   | \$1,143.49                     |                                | (\$1,143.49)   | 85                              |                                 | (85)           |
|       |                                |                                | YTD Difference |                                 |                                 | YTD Difference |
| TOTAL | \$27,185.94                    | \$16,379.51                    | (\$10,806.43)  | 2,733                           | 1,781                           | (952)          |



#### LIBRARY BOARD OF TRUSTEES MONTHLY DIRECTOR'S REPORT

#### August, 2017

It's here! And ready to borrow. The DVD, "Up Close with Virginia Smith", is now in the Library's collection and ready for you to view. Many thanks again to Linden Godlove for so expertly interviewing Virginia Smith and to Virginia for being so willing to describe the library historic photos now installed in the Community Room.

DTE tree trimming crews have been onsite at the Library over the last two week trimming the trees on the south end of the Library campus. They are trimming trees very carefully and as discussed with the Library's Building and Grounds Committee. I appreciate our Facilities Department Head Joel Dion's watchful eye on this work.

Save the date of Sunday, December 3, 2017! Our Staff Organizat