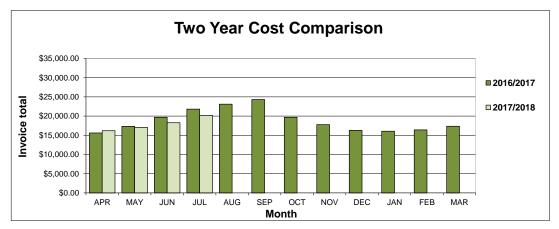

| \$0.00      |
| FEB   | \$16,399.04  |             | (\$16,399.04)  |                        | #DIV/0!  | 0.00                | 0.00        | \$0.00               | \$0.00      |
| MAR   | \$17,370.93  |             | (\$17,370.93)  |                        | #DIV/0!  | 0.00                | 0.00        | \$0.00               | \$0.00      |
|       |              |             | YTD Difference |                        |          |                     |             |                      |             |
| TOTAL | \$225,363.83 | \$71.665.19 | (\$153,698.64) |                        |          |                     |             |                      |             |

#### NOTES:

Mar 2013 - found that electric meter was malfunctoning. \$25,000 is estimated credit DTE to issue in April





Building Area = 101,023

1 Cu. Ft. = 1000 BTU

| TWO YEAR COST COMPARISON |             |                  |               | OPERATION |          |                                      |        |          |       |         |
|--------------------------|-------------|------------------|---------------|-----------|----------|--------------------------------------|--------|----------|-------|---------|
| Month                    | 2016/2017   | 2017/2018<br>(3) | Difference    | MCF       | COST/MCF | HOURS<br>(24 x no.days<br>per month) | MCF/HR | MCF/SqFt | \$/HR | \$/SqFt |
| APR                      | \$5,307.83  | \$4,929.25       | (\$378.58)    | 866.7     | \$5.69   | 720                                  | 1.20   | 0.009    | 6.85  | 0.048   |
| MAY                      | \$4,208.