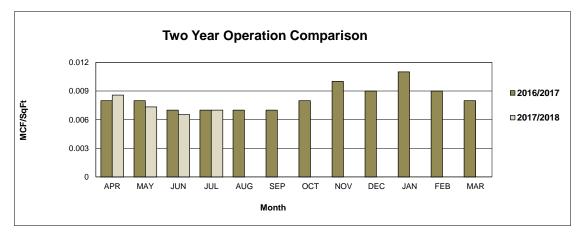

V/0!  | 696                                  | 0.00   | 0.000    | 0.00  | 0.000   |
| MAR                      | \$4,707.54  |                  | (\$4,707.54)  |           | #DIV/0!  | 744                                  | 0.00   | 0.000    | 0.00  | 0.000   |
|                          |             | ١                | TD Difference |           |          |                                      |        |          |       |         |
| TOTAL                    | \$57,195.73 | \$17,192.60      | (\$40,003.13) |           |          |                                      |        |          |       |         |
|                          |             |                  |               |           |          |                                      |        |          |       |         |





## Bloomfield Township Public Library Water Analysis

| Month | 2016/17<br>Fiscal Year<br>Cost | 2017/18<br>Fiscal Year<br>Cost | Difference     | 2016/17<br>Fiscal Year<br>Usage | 2017/18<br>Fiscal Year<br>Usage | Difference     |
|-------|--------------------------------|--------------------------------|----------------|---------------------------------|---------------------------------|----------------|
| APR   | \$1,432.45                     | \$803.09                       | (\$629.36)     | 109                             | 59                              | (50)           |
| MAY   | \$1,333.69                     | \$3,440.06                     | \$2,106.37     | 115                             | 365                             | 250            |
| JUN   | \$4,428.69