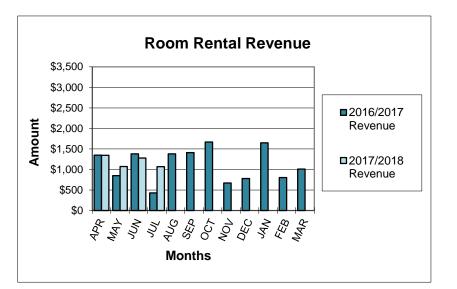

| \$670.00       |                | (\$670.00)        | 43           |              | NOV          |
| DEC          | \$780.00       |                | (\$780.00)        | 20           |              | DEC          |
| JAN          | \$1,650.00     |                | (\$1,650.00)      | 31           |              | JAN          |
| FEB          | \$802.50       |                | (\$802.50)        | 31           |              | FEB          |
| MAR          | \$1,010.75     |                | (\$1,010.75)      | 45           |              | MAR          |
|              |                |                | YTD Difference    |              |              |              |
| TOTAL        | \$13,383.25    | \$4,770.50     | (\$8,612.75)      | 382          | 107          |              |





## 7b

#### Bloomfield Township Public Library Electricity Analysis

Building Area = 101,023 Sq ft.

|       | TWO YEAR CO  | OST COMPARI | SON            | CURRENT YEAR OPERATION |          |                     |             |                      |             |
|-------|--------------|-------------|----------------|------------------------|----------|---------------------|-------------|----------------------|-------------|
|       |              |             |                | TOTAL                  |          |                     |             |                      |             |
|       | 2016/2017    | 2017/2018   | Difference     | KWH                    | COST/KWH | KWH/HR              | KWH/SQ FT   | COST/HR              | COST/SQ FT. |
| Month |              | (3)