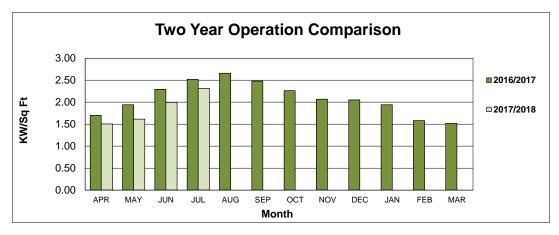

| \$0.00      |
| FEB   | \$16,399.04  |             | (\$16,399.04)  |                        | #DIV/0!  | 0.00                | 0.00        | \$0.00               | \$0.00      |
| MAR   | \$17,370.93  |             | (\$17,370.93)  |                        | #DIV/0!  | 0.00                | 0.00        | \$0.00               | \$0.00      |
|       |              |             | YTD Difference |                        |          |                     |             |                      |             |
| TOTAL | \$225,363.83 | \$71.665.19 | (\$153,698.64) |                        |          |                     |             |                      |             |

#### NOTES:

Mar 2013 - found that electric meter was malfunctoning. \$25,000 is estimated credit DTE to issue in April





Building Area = 101,023

1 Cu. Ft. = 1000 BTU

| TWO YEAR COST COMPARISON |             |                  |               | OPERATION |          |                                      |        |          |       |         |
|--------------------------|-------------|------------------|---------------|-----------|----------|--------------------------------------|--------|----------|-------|---------|
| Month                    | 2016/2017   | 2017/2018<br>(3) | Difference    | MCF       | COST/MCF | HOURS<br>(24 x no.days<br>per month) | MCF/HR | MCF/SqFt | \$/HR | \$/SqFt |
| APR                      | \$5,307.83  | \$4,929.25       | (\$378.58)    | 866.7     | \$5.69   | 720                                  | 1.20   | 0.009    | 6.85  | 0.048   |
| MAY                      | \$4,208.72