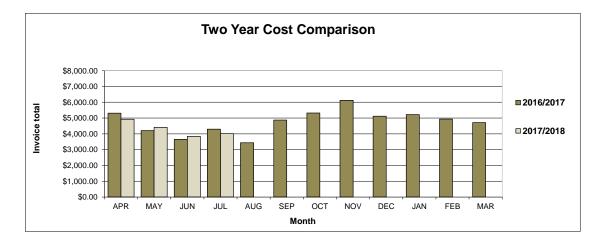

DIV/0!  | 696                                  | 0.00   | 0.000    | 0.00  | 0.000   |
| MAR                      | \$4,707.54  |                  | (\$4,707.54)  |           | #DIV/0!  | 744                                  | 0.00   | 0.000    | 0.00  | 0.000   |
|                          |             | ١                | TD Difference |           |          |                                      |        |          |       |         |
| TOTAL                    | \$57,195.73 | \$17,192.60      | (\$40,003.13) |           |          |                                      |        |          |       |         |
|                          |             |                  |               |           |          |                                      |        |          |       |         |





## Bloomfield Township Public Library Water Analysis

| Month | 2016/17<br>Fiscal Year<br>Cost | 2017/18<br>Fiscal Year<br>Cost | Difference     | 2016/17<br>Fiscal Year<br>Usage | 2017/18<br>Fiscal Year<br>Usage | Difference     |
|-------|--------------------------------|--------------------------------|----------------|---------------------------------|---------------------------------|----------------|
| APR   | \$1,432.45                     | \$803.09                       | (\$629.36)     | 109                             | 59                              | (50)           |
| MAY   | \$1,333.69                     | \$3,440.06                     | \$2,106.37     | 115                             | 365                             | 250            |
| JUN   | \$4,428.69