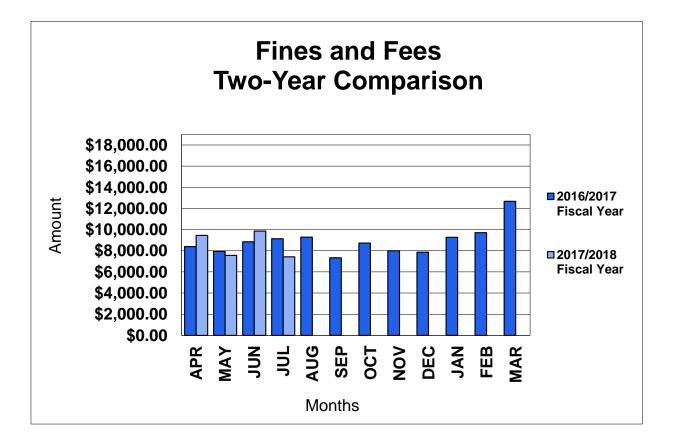

$9,285.82               |                          | (\$9,285.82)   |
| SEP   | \$7,334.64               |                          | (\$7,334.64)   |
| OCT   | \$8,723.00               |                          | (\$8,723.00)   |
| NOV   | \$8,006.68               |                          | (\$8,006.68)   |
| DEC   | \$7,863.74               |                          | (\$7,863.74)   |
| JAN   | \$9,268.65               |                          | (\$9,268.65)   |
| FEB   | \$9,716.57               |                          | (\$9,716.57)   |
| MAR   | \$12,680.35              |                          | (\$12,680.35)  |
| •     |                          |                          | YTD Difference |
| TOTAL | \$107,196.00             | \$34,301.97              | (\$72,894.03)  |



#### **ROOM RENTAL - TWO-YEAR COMPARISON**

|              | 2016/2017      | 2017/2018      |                   | 2016/2017    | 2017/2018    |              |
|--------------|----------------|----------------|-------------------|--------------|--------------|--------------|
| <u>Month</u> | <u>Revenue</u> | <u>Revenue</u> | <u>Difference</u> | <u>Usage</u> | <u>Usage</u> | <u>Month</u> |
| APR          | \$1,350.00     | \$1,345.50     | (\$4.50)          | 30           | 33           | APR          |
| MAY          | \$850.00       | \$1,074.00     | \$224.00          | 33           | 27           | MAY          |
| JUN          | \$1,380.00     | \$1,281.00     | (\$99.00)         | 30           | 28           | JUN          |
| JUL          | \$430.00       | \$1,070.00     | \$640.0