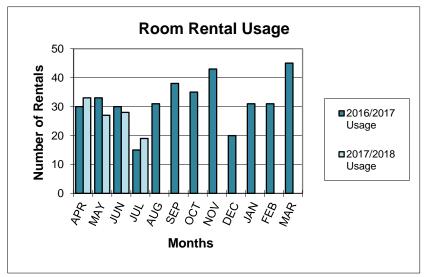

| \$670.00       |                | (\$670.00)        | 43           |              | NOV          |
| DEC          | \$780.00       |                | (\$780.00)        | 20           |              | DEC          |
| JAN          | \$1,650.00     |                | (\$1,650.00)      | 31           |              | JAN          |
| FEB          | \$802.50       |                | (\$802.50)        | 31           |              | FEB          |
| MAR          | \$1,010.75     |                | (\$1,010.75)      | 45           |              | MAR          |
|              |                |                | YTD Difference    |              |              |              |
| TOTAL        | \$13,383.25    | \$4,770.50     | (\$8,612.75)      | 382          | 107          |              |





## 7b

#### Bloomfield Township Public Library Electricity Analysis

Building Area = 101,023 Sq ft.

|       | TWO YEAR CO  | OST COMPARI | SON            | CURRENT YEAR OPERATION |          |                     |             |                      |             |
|-------|--------------|-------------|----------------|------------------------|----------|---------------------|-------------|----------------------|-------------|
|       |              |             |                | TOTAL                  |          |                     |             |                      |             |
|       | 2016/2017    | 2017/2018   | Difference     | KWH                    | COST/KWH | KWH/HR              | KWH/SQ FT   | COST/HR              | COST/SQ FT. |
| Month |              | (3)