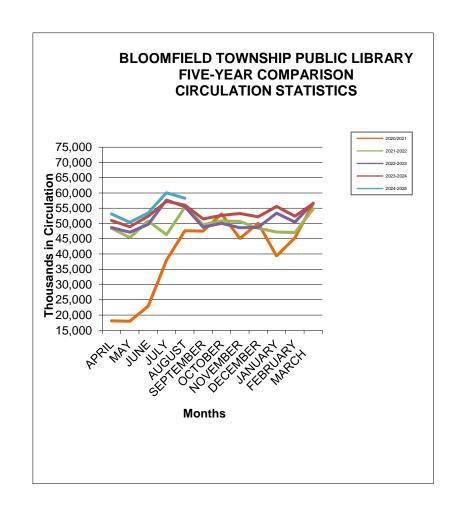

2,933    | 50,843    | 49,706    | 52,369    | 53,502    |
| JULY      | 37,962    | 46,304    | 57,694    | 57,272    | 60,069    |
| AUGUST    | 47,629    | 55,372    | 55,485    | 55,983    | 58,270    |
| SEPTEMBER | 47,507    | 49,604    | 48,792    | 51,492    |           |
| OCTOBER   | 53,114    | 50,855    | 50,032    | 52,652    |           |
| NOVEMBER  | 45,117    | 50,656    | 48,595    | 53,264    |           |
| DECEMBER  | 50,080    | 48,439    | 48,737    | 52,182    |           |
| JANUARY   | 39,378    | 47,195    | 53,373    | 55,573    |           |
| FEBRUARY  | 45,329    | 47,023    | 50,469    | 52,401    |           |
| MARCH     | 56,504    | 54,732    | 56,705    | 56,512    |           |
| TOTAL     | 481,614   | 594,879   | 615,393   | 639,604   | 275,339   |



Decrease due to Library being closed April 1-30, 2020 (Covid 19 Pandemic) Decrease due to Library being closed May 1-31, 2020 (Covid 19 Pandemic)

## MINUTES OF THE BLOOMFIELD TOWNSHIP PUBLIC LIBRARY POLICY COMMITTEE

Bloomfield Township Public Library Oakland County, Michigan Wednesday, September 4, 2024

The meeting of the Bloomfield Township Public Library Board of Trustees Policy Committee was held at the Library and via Zoom on Wednesday, September 4, 2024 at 10:00am.

**Present:** Trustees Judy Lindstrom and Shane Spradlin

**Administration:** Tera Moon, Library Director

### Annual Policy Review

Tera recommended several new policies to be added slowly over the next year. She prioritized adding a Digital Video Surveillance Policy and a Whistleblower Protection Policy at this time.