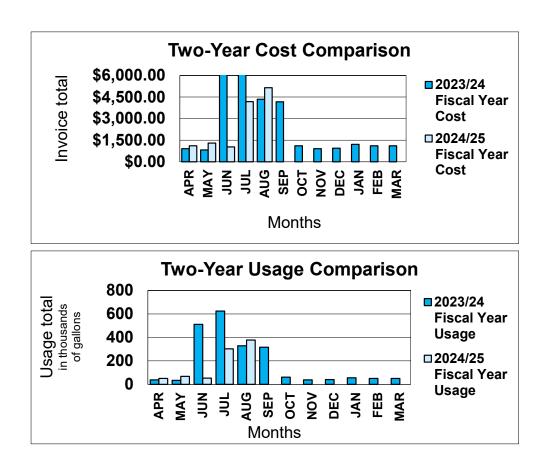

### **Cash Disbursements Comments**

### August 2024

### General Fund - Advance Checks:

- Check #24237 made payable to Bloomfield Township in the amount of \$3,157.51 was payment for additional engineering review of the drainage improvement project.
- Check #24238 made payable to Consumers Energy in the amount of \$4,963.10 was payment for natural gas service for the period 7/3-8/2.
- Check #24241 made payable to United States Postal Service in the amount of \$11,000.00 was payment for the Library's deposit account for bulk postage.
- Check #24243 made payable to Barbara Ruskin in the amount of \$29.00 was a refund for a returned billed item.
- Check #24244 made payable to DTE Energy in the amount of \$26,904.57 was payment for electric service for the period 7/9-8/8.
- Check #24246 made payable to Shilpi K. Vani in the amount of \$23.00 was a refund for a returned billed item.
- Check #24248 made payable to Hiba Al-Kassab in the amount of \$23.00 was a refund for a returned billed item.
- Check #24252 made payable to Katherine Bryant in the amount of \$221.10 was reimbursement for mileage.
- Check #24254 made payable to Martha McGee in the amount of \$172.98 was reimbursement for purchase of Library Shop inventory.

### **General Fund – Regular Checks:**

- Check #24262 made payable to 4imprint, Inc. in the amount of \$1,481.27 was payment for promotional giveaways at the Bloomfield Township Open House.
- Check #24264 made payable to Arbor Oakland Group in the amount of \$5,055.00 was payment for the quarterly print newsletter.
- Check #24267 made payable to Avalon Technologies, Inc. in the amount of \$77,020.04 was the first payment to commence the server replacement project.
- Check #24269 made payable to Bloomfield Township in the amount of \$5,145.46 was payment for water and sewer service for the period 7/18-8/21.
- Check #24270 made payable to Bloomfield Township in the amount of \$514,142.84 was payment for three payrolls including FICA, health insurance, etc.
- Check #24276 made payable to Diamante Concrete LLC in the amount of \$10,470.00 was payment for concrete repairs around the library campus.
- Check #24277 made payable to Flutterbee in the amount of \$3,477.25 was payment for books.
- Check #24279 made payable to LJ Rolls Refrigeration Co., Inc in the amount of \$17,508.46 was payment for extensive repairs to one of the boilers.
- Check #24280 made payable to Midwest Collaborative For Library Services in the amount of \$4,849.50 was an annual payment for RIDES, which is the MeLCat delivery service.
- Check #24284 made payable to Network Services Company in the amount of \$2,422.56 was payment for janitorial supplies. This vendor was formerly Nichols.
- Check #24290 made payable to Stone Restoration Services in the amount of \$400.00 was payment for additional work to clean the Library's monument sign.