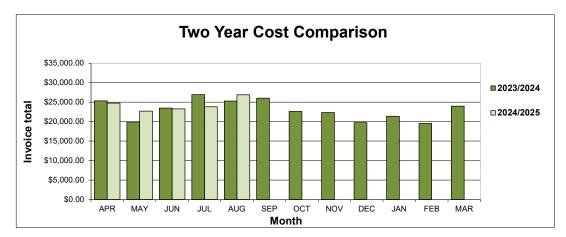

$26,904.57 | (\$548.90)<br>\$2,819.58<br>(\$235.14)<br>(\$3,090.89)<br>\$1,618.93<br>(\$26,013.82)<br>(\$22,634.92)<br>(\$22,324.34)<br>(\$19,726.20)<br>(\$21,386.01)<br>(\$19,525.15)<br>(\$23,972.14)<br>YTD Difference<br>(\$155,019.00) | 240,065<br>212,072<br>235,732<br>230,062<br>261,800 | \$0.10<br>\$0.11<br>\$0.10<br>\$0.10<br>\$0.10<br>#DIV/0!<br>#DIV/0!<br>#DIV/0!<br>#DIV/0!<br>#DIV/0!<br>#DIV/0! | month) 333.42 285.04 327.41 309.22 351.88 0.00 0.00 0.00 0.00 0.00 0.00 0.00 | 2.38<br>2.10<br>2.33<br>2.28<br>2.59<br>0.00<br>0.00<br>0.00<br>0.00<br>0.00<br>0.00<br>0.00 | month) \$34.41 \$30.53 \$32.31 \$32.02 \$36.16 \$0.00 \$0.00 \$0.00 \$0.00 \$0.00 \$0.00 \$0.00 | \$0.25<br>\$0.22<br>\$0.23<br>\$0.24<br>\$0.27<br>\$0.00<br>\$0.00<br>\$0.00<br>\$0.00<br>\$0.00<br>\$0.00<br>\$0.00 |





### Bloomfield Township Public Library Natural Gas Analysis

Building Area = 101,023

1 Cu. Ft. = 1000 BTU

|       | TWO YEAR    | COST COMP   | PARISON       |       | OPERATION |                                      |        |          |       |         |
|-------|-------------|-------------|---------------|-------|-----------|--------------------------------------|--------|----------|-------|---------|
| Month | 2023/2024   | 2024/2025   | Difference    | MCF   | COST/MCF  | HOURS<br>(24 x no.days<br>per month) | MCF/HR | MCF/SqFt | \$/HR | \$/SqFt |
| APR   | \$6,437.40  | \$6,000.24  | (\$437.16)    | 867.5 | \$6.92    | 720                                  | 1.20   | 0.009    | 8.33  | 0.059   |
| MAY   | \$5,880.24  | \$5,265.28  | (\$614.96)    | 779.0 | \$6.76    | 744