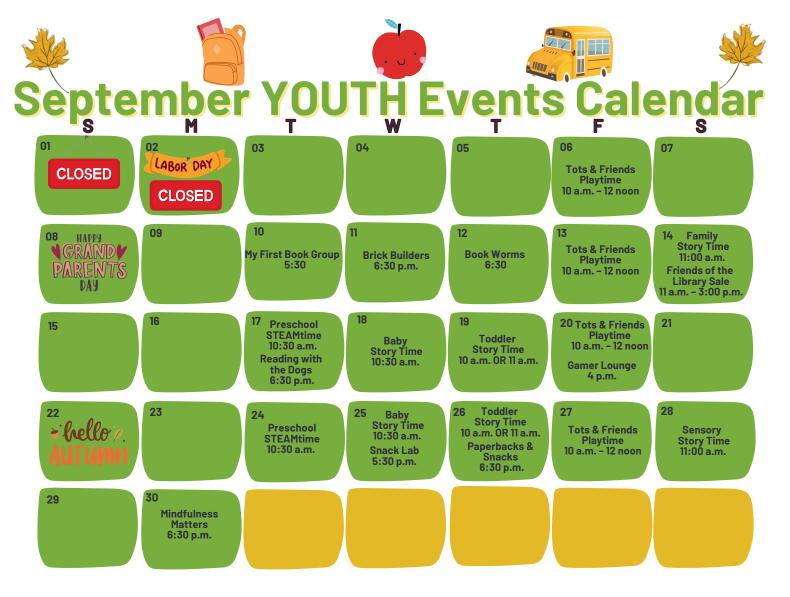

tpl. org

Monthly meetups: Find multiple book clubs, also movie discussion club and fiber arts club (meets bimonthly), Bloomfield Township Public Library, 1099 Lone Pine Road, (248) 642-5800, btpl.org

Birmingham & Ferndale Stamp Club: Meets 6-8 p.m. every first and third Tuesday of month, fellowship at 5:30 p.m., NEXT Senior Center, 2121 Midvale St. in Birmingham, birminghamstamp.club

# WANT TO SEE YOUR OWN EVENTS ONLINE & IN PRINT - FOR FREE?

With the same link, click and sign in using your Google or Facebook information, or easily create a CitySpark account.

Input the details, upload a photo and select "Review Changes," then "Submit and Finish."

Events should appear online within 2 hours, and will appear in print as space permits.

There's no limit as to how many you can submit.





### VISIT WWW.BTPL.ORG/EVENTS FOR MORE INFO



## BRICK BUILDERS: DREAM SCHOOL THEME

Wednesday, September 11 6:30 p.m. - 7:30 p.m.

No registration is required.

Junior architects, ages 6 and up, are invited to join us for building fun with LEGO bricks. Create your own masterpiece or do a theme building challenge with your friends.



### **GAMER LOUNGE**

Friday, September 20 4 p.m. - 6 p.m. No registration is required.

Start the weekend with video game fun! Come solo or bring your friends and try out different games and consoles each week. For ages 8 – 13.

## TOTS & FRIENDS PLAY TIME





Drop in for unstructured play, building, and discovery in the Story Room. Caregivers and little ones of all ages can interact with toys and books that support each child's learning and development.