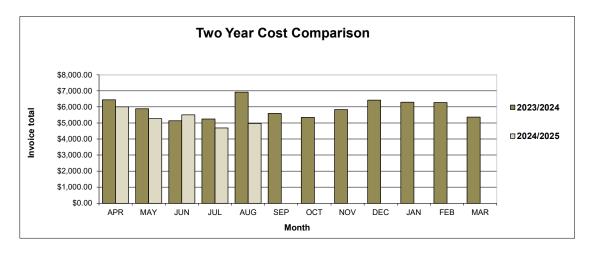

| 0.00   | 0.000    | 0.00  | 0.000   |
| FEB   | \$6,269.54  |             | (\$6,269.54)  |       | #DIV/0!   | 696                                  | 0.00   | 0.000    | 0.00  | 0.000   |
| MAR   | \$5,362.08  |             | (\$5,362.08)  |       | #DIV/0!   | 744                                  | 0.00   | 0.000    | 0.00  | 0.000   |
| •     |             | ١           | TD Difference |       |           |                                      |        |          |       |         |
| TOTAL | \$70,749.57 | \$26,421.74 | (\$44,327.83) |       |           |                                      |        |          |       |         |
|       |             |             |               |       |           |                                      |        |          |       |         |





# Bloomfield Township Public Library Water Analysis

|       | 2023/24<br>Fiscal Year | 2024/25<br>Fiscal Year |                | 2023/24<br>Fiscal Year | 2024/25<br>Fiscal Year |                |
|-------|------------------------|------------------------|----------------|------------------------|------------------------|----------------|
| Month | Cost                   | Cost                   | Difference     | Usage                  | Usage                  | Difference     |
| APR   | \$905.74               | \$1,104.73             | \$198.99       | 39                     | 50                     | 11             |
| MAY   | \$815.29               | \$1,298.78             | \$483.49       | 34                     | 68                     | 34             |
| JUN   | \$6,613.60