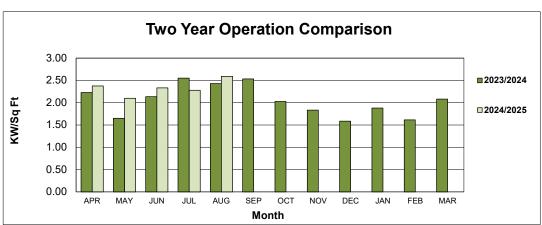

6,904.57 | (\$548.90)<br>\$2,819.58<br>(\$235.14)<br>(\$3,090.89)<br>\$1,618.93<br>(\$26,013.82)<br>(\$22,634.92)<br>(\$22,324.34)<br>(\$19,726.20)<br>(\$21,386.01)<br>(\$19,525.15)<br>(\$23,972.14)<br>YTD Difference<br>(\$155,019.00) | 240,065<br>212,072<br>235,732<br>230,062<br>261,800 | \$0.10<br>\$0.11<br>\$0.10<br>\$0.10<br>\$0.10<br>#DIV/0!<br>#DIV/0!<br>#DIV/0!<br>#DIV/0!<br>#DIV/0!<br>#DIV/0! | month) 333.42 285.04 327.41 309.22 351.88 0.00 0.00 0.00 0.00 0.00 0.00 0.00 | 2.38<br>2.10<br>2.33<br>2.28<br>2.59<br>0.00<br>0.00<br>0.00<br>0.00<br>0.00<br>0.00<br>0.00 | month) \$34.41 \$30.53 \$32.31 \$32.02 \$36.16 \$0.00 \$0.00 \$0.00 \$0.00 \$0.00 \$0.00 \$0.00 | \$0.25<br>\$0.22<br>\$0.23<br>\$0.24<br>\$0.27<br>\$0.00<br>\$0.00<br>\$0.00<br>\$0.00<br>\$0.00<br>\$0.00<br>\$0.00 |





### Bloomfield Township Public Library Natural Gas Analysis

Building Area = 101,023

1 Cu. Ft. = 1000 BTU

|       | TWO YEAR    | COST COMP   | PARISON       |       | OPERATION |                                      |        |          |       |         |
|-------|-------------|-------------|---------------|-------|-----------|--------------------------------------|--------|----------|-------|---------|
| Month | 2023/2024   | 2024/2025   | Difference    | MCF   | COST/MCF  | HOURS<br>(24 x no.days<br>per month) | MCF/HR | MCF/SqFt | \$/HR | \$/SqFt |
| APR   | \$6,437.40  | \$6,000.24  | (\$437.16)    | 867.5 | \$6.92    | 720                                  | 1.20   | 0.009    | 8.33  | 0.059   |
| MAY   | \$5,880.24  | \$5,265.28  | (\$614.96)    | 779.0 | \$6.76    | 744