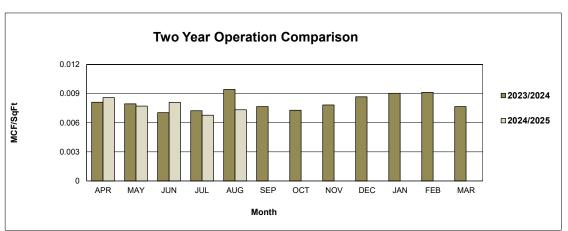

| 0.00   | 0.000    | 0.00  | 0.000   |
| FEB   | \$6,269.54  |             | (\$6,269.54)  |       | #DIV/0!   | 696                                  | 0.00   | 0.000    | 0.00  | 0.000   |
| MAR   | \$5,362.08  |             | (\$5,362.08)  |       | #DIV/0!   | 744                                  | 0.00   | 0.000    | 0.00  | 0.000   |
| •     |             | ١           | TD Difference |       |           |                                      |        |          |       |         |
| TOTAL | \$70,749.57 | \$26,421.74 | (\$44,327.83) |       |           |                                      |        |          |       |         |
|       |             |             |               |       |           |                                      |        |          |       |         |





# Bloomfield Township Public Library Water Analysis

|       | 2023/24<br>Fiscal Year | 2024/25<br>Fiscal Year |                | 2023/24<br>Fiscal Year | 2024/25<br>Fiscal Year |                |
|-------|------------------------|------------------------|----------------|------------------------|------------------------|----------------|
| Month | Cost                   | Cost                   | Difference     | Usage                  | Usage                  | Difference     |
| APR   | \$905.74               | \$1,104.73             | \$198.99       | 39                     | 50                     | 11             |
| MAY   | \$815.29               | \$1,298.78             | \$483.49       | 34                     | 68                     | 34             |
| JUN   | \$6,613.60